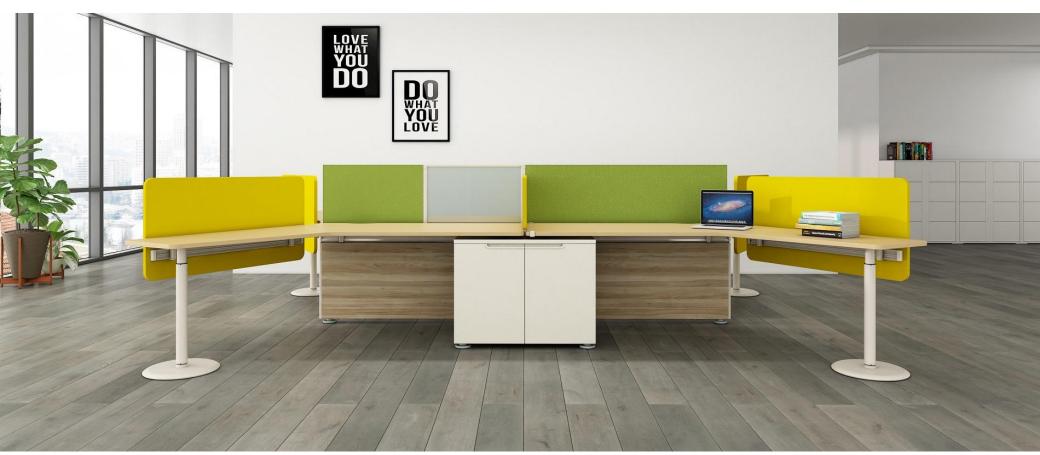

think outside the cubicle...

□ Strong and sturdy under structure with intelligent components

An innovatively designed modular desking solutions, Lineo is a system that forever evolves with you, Lineo's flexibility in customization ensure that you never have to compromise on what you want.

Lineo offers you a solution, irrespective of how complex or demanding the requirement may be.
 With myriads of configurations and a choice of colours and TM finishes, Lineo offerings cover your entire office landscape

- □ In Line with the latest trend in "Desking Systems" LINEO is an innovative product that supports individual workspace and collaborative areas
- Most suited in an open-plan work environment with no distinct rooms or enclosed spaces. Offers improved communication and collaboration among workers. Reduces visual clutter and provides better ergonomics

- Desk Based System
- Powder Coated Metal leg & Cross Member to provide robust under-structure & Aesthetic appeal with Electrical provision on below or above table top
- □Wide choice of leg styles including customised legs

□ Simple construction, neat sleek look.

- □ Larger space to work
- □ Variety of privacy screen types and colours
- □ Create the configuration that suits your design and the uniquely modular structural design of LINEO would adapt to give your imagination a strong, stable and perfect desking solution. Further choose from our wide range of under structures to add the character you wish to build

- The secret of Lineo's customisation possibilities is the innovatively designed under structure and its capability of separating, handling and managing large number of electrical and data cables, making wire management simple and trouble-free.
- □ LINEO provides the flexibility to choose from a wide range of legs, under structures, screens and wire management features to design an engaging workspace as desired. The system allows to create an open or a private setup by selection from these components. Available in various colors, textures and materials useful to enhance the functional and the aesthetic requirements of the environment.

The simple modularity of the LINEO structure and its capability of separating, handling and managing large number of electrical or data cables, makes functional requirements absolutely trouble-free. You can choose freely from a large array of components to create a unique composition with a distinctly differentiated flavor every time