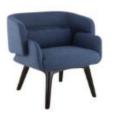

# LOUNGE CHAIRS

Code : LC-M8-001-CR 740 x 720 x 825mmH

Code : LC-MB-001-PL 850 x 560 x 770mmH

Code : LC-WB-001-KL 640 x 750 x 700mmH

Code : LC-MB-001-KC 840 x 725 x 915mmH

Code : LC-MB-001-SW 600 x 460 x 790mmH

Code : LC-WB-004-CR 660 x 630 x 820mmH

Code : LC-WB-001-CR 800 x 820 x 810mmH

Code : DC-WB-001-SZ

Code : CH-GALA

Code : DC-MB-006-CR