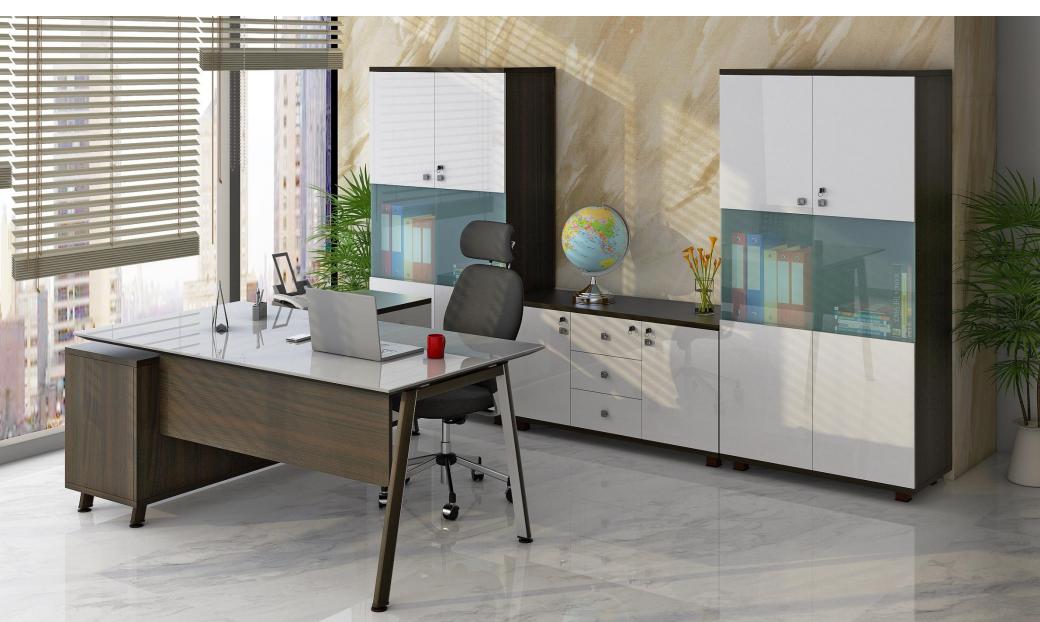

# CXO Cabins

□ Built with an exciting blend of wood, aluminium and premium PU painted components, Radio® reflects pleasing and retro look that belies its in-vouge design and features.

#### Executive cabins

□ Steeline® is a robust, avante-garde cabin furniture defined by its characteristic high gloss SS edge liner, high grade membrane finished tops and heel legs.

### Executive cabins

Lineo® Cabin tables offer the same flexibility as the workstations, giving you a choice of elegant finishes,

□ Stylish legs and storage options.

□ Wide choice of leg styles including customised legs

### Executive cabins

Range of table top finishes and modesty panels
 Choice of side and back storage configurations