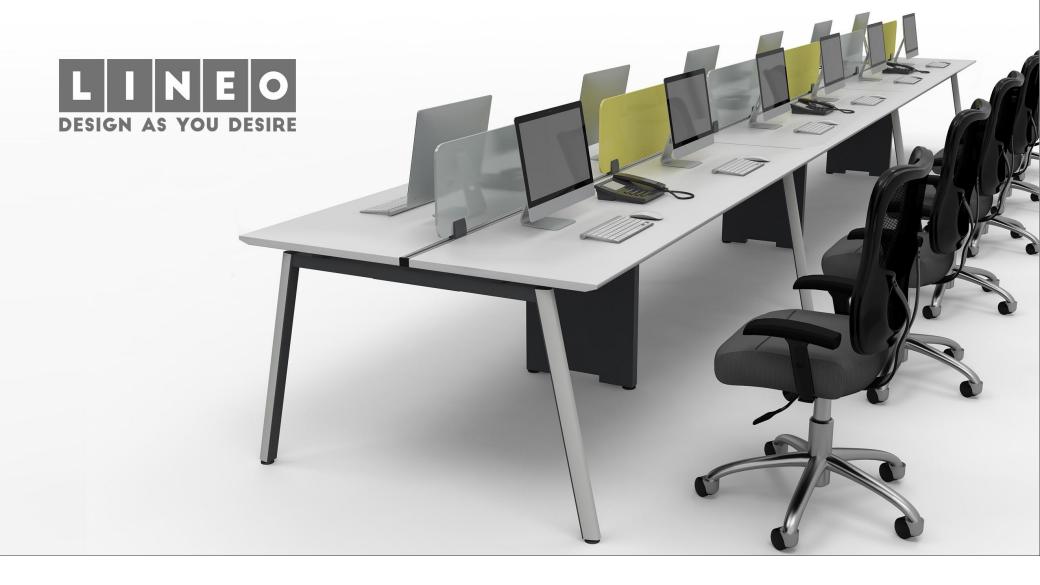

think outside the cubicle...

□ Strong and sturdy under structure with intelligent components

An innovatively designed modular desking solutions, Lineo is a system that forever evolves with you, Lineo's flexibility in customization ensure that you never have to compromise on what you want.

Lineo offers you a solution, irrespective of how complex or demanding the requirement may be.
 With myriads of configurations and a choice of colours and TM finishes, Lineo offerings cover your entire office landscape

- □ In Line with the latest trend in "Desking Systems" LINEO is an innovative product that supports individual workspace and collaborative areas
- Most suited in an open-plan work environment with no distinct rooms or enclosed spaces. Offers improved communication and collaboration among workers. Reduces visual clutter and provides better ergonomics