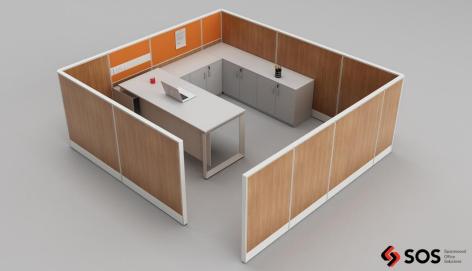

# AN ARRAY OF FEATURES:

An 83mm thick, robust, modular full height partition system that has the ability to transform any area into a Structured office space. The system allows to create fully glazed, Semi glazed and various tiled options, seamlessly integrated to each other.