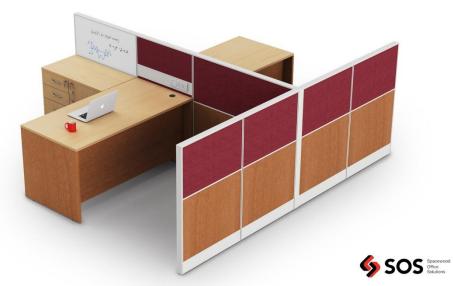

# Processes

Slide 60 maximizes efforts and team work in terms of design and space. It turns even the most congested spaces into cozy comfort zones. Its color, finish and alignment systematically coincide with chosen materials and layouts

#### SLIDE SIXTY

A 60mm partition based workstation system that adapts to any layout. Its immaculate post caps make it a designer's delight. Decorous and systematic bays build professional and engaging workplace.

#### **KEY FEATURES**

- •Slide-on tiles to ensure perfect alignment
- •Offers choice of 60mm or sleeker 28mm return frames
- •Large range of components to suit every need & design
- •Die-casted chrome finish caps

#### STRUCTURE AND CABLE MANAGEMANT

Robust structure

Anodised and powder coated aluminium frame Excellent wire managemant with raceway at multiple levels.

SlideSixty is every space-designer's dream, offering everything that modern workspaces need with a combination of modularity, functionality and aesthetics.