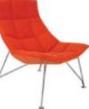

# LOUNGE CHAIRS

Code : LC-M8-001-CR 740 x 720 x 825mmH

Code : LC-MB-001-PL 850 x 560 x 770mmH

Code : LC-WB-001-KL 640 x 750 x 700mmH

Code : LC-MB-001-KC 840 x 725 x 915mmH

Code : LC-MB-001-SW 600 x 460 x 790mmH

Code : LC-WB-004-CR 660 x 630 x 820mmH

Code : LC-WB-001-CR 800 x 820 x 810mmH

Code : DC-WB-001-SZ

Code : CH-GALA

Code : DC-MB-006-CR