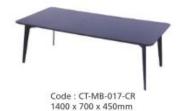

Code : F5-15-002-CR 740 x 720 x 450 x 780mmH

Code : F5-15-004-CR 850 x 780 x 700H

Code: F5-25-001-PL 1600x800x720H

Code: FS-2S-003-CR 770 X 770 X 780 X 2 NOS

Code : FF-MB-007-CR 2640 x 1640 x 1400 Table : 1200 x 600 x 700mm