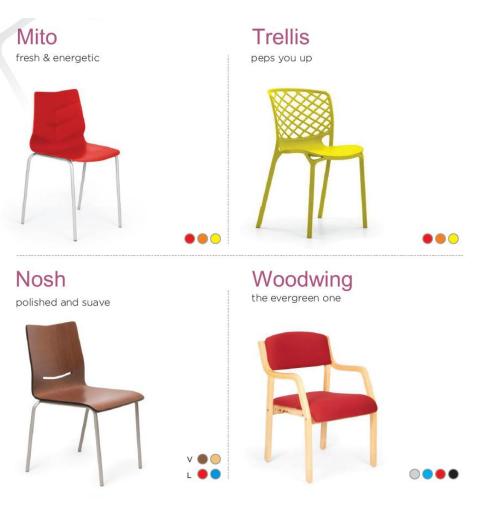

## Breakout Zones

 $\bigcirc \bullet$ 

Polo keeps your spirits up

Mito High Chair