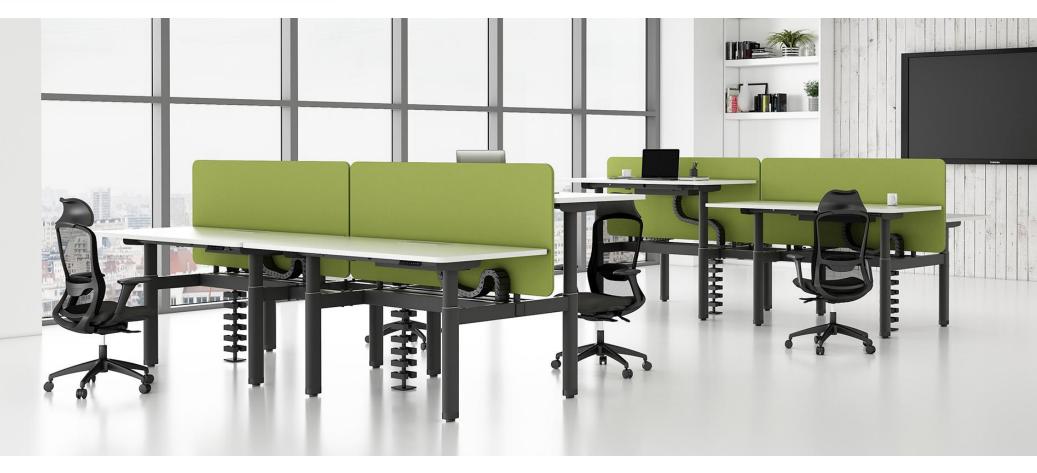

# Processes

Slide 60 maximizes efforts and team work in terms of design and space. It turns even the most congested spaces into cozy comfort zones. Its color, finish and alignment systematically coincide with chosen materials and layouts

#### SLIDE SIXTY

A 60mm partition based workstation system that adapts to any layout. Its immaculate post caps make it a designer's delight. Decorous and systematic bays build professional and engaging workplace.

#### **KEY FEATURES**

- •Slide-on tiles to ensure perfect alignment
- •Offers choice of 60mm or sleeker 28mm return frames
- •Large range of components to suit every need & design
- •Die-casted chrome finish caps

#### STRUCTURE AND CABLE MANAGEMANT

Robust structure

Anodised and powder coated aluminium frame Excellent wire managemant with raceway at multiple levels.

SlideSixty is every space-designer's dream, offering everything that modern workspaces need with a combination of modularity, functionality and aesthetics.