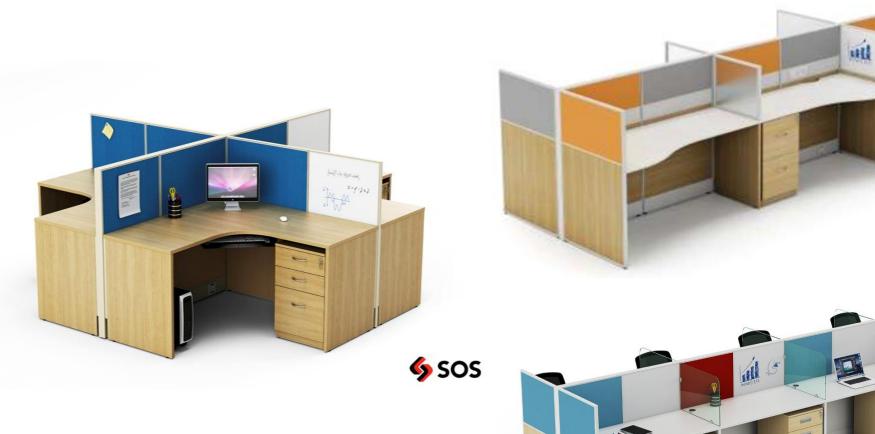

# Processes

Slide 60 maximizes efforts and team work in terms of design and space. It turns even the most congested spaces into cozy comfort zones. Its color, finish and alignment systematically coincide with chosen materials and layouts

#### SLIDE SIXTY

A 60mm partition based workstation system that adapts to any layout. Its immaculate post caps make it a designer's delight. Decorous and systematic bays build professional and engaging workplace.

#### **KEY FEATURES**

- •Slide-on tiles to ensure perfect alignment
- •Offers choice of 60mm or sleeker 28mm return frames
- •Large range of components to suit every need & design
- •Die-casted chrome finish caps

#### STRUCTURE AND CABLE MANAGEMANT

Robust structure

Anodised and powder coated aluminium frame Excellent wire managemant with raceway at multiple levels.

SlideSixty is every space-designer's dream, offering everything that modern workspaces need with a combination of modularity, functionality and aesthetics.