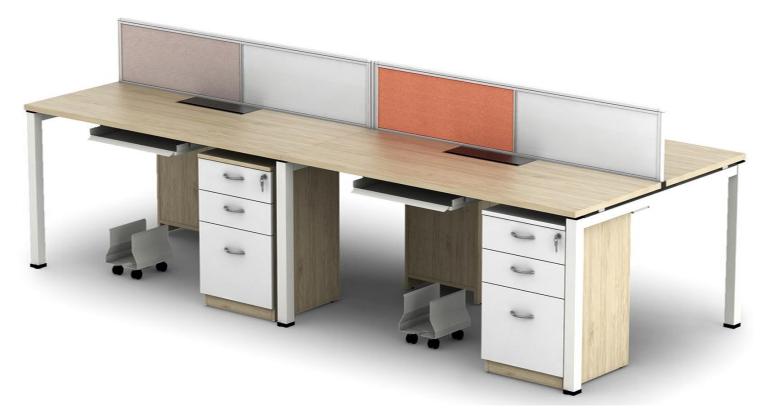

think outside the cubicle...

□ Strong and sturdy under structure with intelligent components

An innovatively designed modular desking solutions, Lineo is a system that forever evolves with you, Lineo's flexibility in customization ensure that you never have to compromise on what you want.

Lineo offers you a solution, irrespective of how complex or demanding the requirement may be.
 With myriads of configurations and a choice of colours and TM finishes, Lineo offerings cover your entire office landscape

- □ In Line with the latest trend in "Desking Systems" LINEO is an innovative product that supports individual workspace and collaborative areas
- Most suited in an open-plan work environment with no distinct rooms or enclosed spaces. Offers improved communication and collaboration among workers. Reduces visual clutter and provides better ergonomics

- Desk Based System
- Powder Coated Metal leg & Cross Member to provide robust under-structure & Aesthetic appeal with Electrical provision on below or above table top
- □Wide choice of leg styles including customised legs

□ Simple construction, neat sleek look.

- □ Larger space to work
- □ Variety of privacy screen types and colours
- □ Create the configuration that suits your design and the uniquely modular structural design of LINEO would adapt to give your imagination a strong, stable and perfect desking solution. Further choose from our wide range of under structures to add the character you wish to build