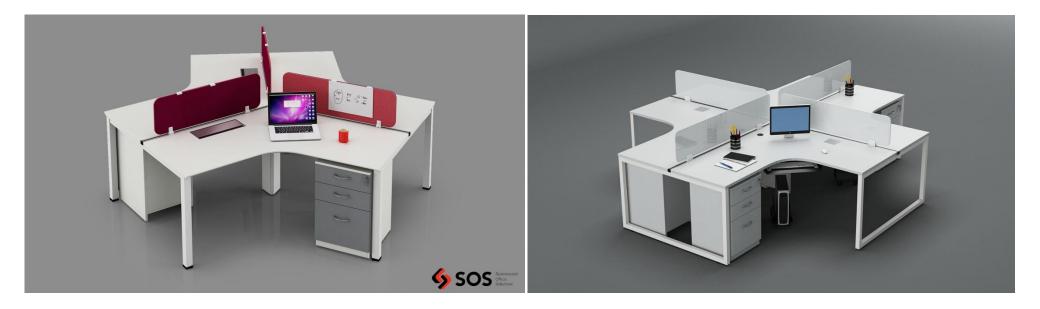

- The secret of Lineo's customisation possibilities is the innovatively designed under structure and its capability of separating, handling and managing large number of electrical and data cables, making wire management simple and trouble-free.
- □ LINEO provides the flexibility to choose from a wide range of legs, under structures, screens and wire management features to design an engaging workspace as desired. The system allows to create an open or a private setup by selection from these components. Available in various colors, textures and materials useful to enhance the functional and the aesthetic requirements of the environment.

The simple modularity of the LINEO structure and its capability of separating, handling and managing large number of electrical or data cables, makes functional requirements absolutely trouble-free. You can choose freely from a large array of components to create a unique composition with a distinctly differentiated flavor every time