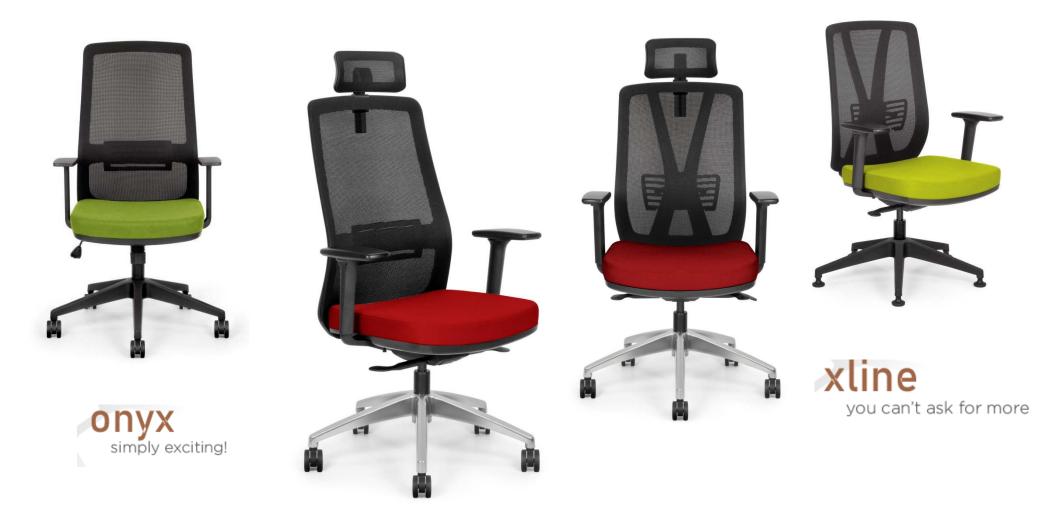

## Executive cabins & Meeting Rooms

Work Areas

# Training & Collaborative

# vaunt style and functionality

Vaunt - if you need looks, functionality and sheer style, think again, its much more than you think.

Executive cabins & Meeting Rooms

Magnate keeps you in good shape aura the first word Work Areas

works well, works hard

knack a bundle of surprises

Nexa

keeps it simple

Training & Collaborative

# Training & Collaborative

Uni the essential chair

**Tute** keep your focus

Dune quiet & relaxed

Klik Training