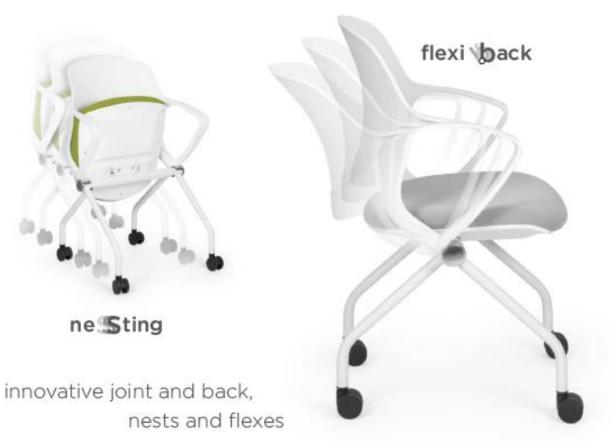

ip cards combined with attendance/ access card.
- Saves space as this system allows provision of lockers to approximately 50-60% of employee strength.
- Hassle free operation since there is no mechanical lock and key.
- Admin override facility for opening unclear lockers
- Can be upgraded to store employee data for other suitable purpose



# TRAINING TABLE





## CXO Cabins & Board Rooms



luxury & comfort

## Leisure & Casual areas





a truly world-class chair design that is stunningly out of the box. style, elegance and performance in a chair with never before looks.



## Executive cabins & Meeting Rooms

Work Areas



# Training & Collaborative



# vaunt style and functionality

Vaunt - if you need looks, functionality and sheer style, think again, its much more than you think.



Executive cabins & Meeting Rooms



Magnate keeps you in good shape aura the first word Work Areas



works well, works hard



knack a bundle of surprises

Nexa

keeps it simple

Training & Collaborative

# Training & Collaborative



Uni the essential chair



**Tute** keep your focus



Dune quiet & relaxed



Klik Training



## Breakout Zones





 $\bigcirc \bullet$ 

Polo keeps your spirits up



Mito High Chair





#### Multi-purpose Chairs

#### Lounge seating









TURF 1/3 Seater



HOST 1/2/3 Seater





VAUNT



**KLIK - TRAINING** 





AMIGO 2/3 Seater (with Cushion)

#### Sofa & Tandem Seating

| Product | Configuration | Leatherite | Colour | Wooden Legs | Metal Legs