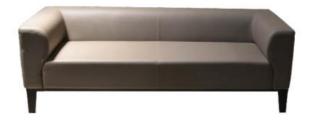

#### Sofa & Tandem Seating

| Product | Configuration | Leatherite | Colour | Wooden Legs | Metal Legs                                                                                                                                                                                                                                                                                                                                                                                                                                                                                                                                                                                                                                                                                                                                                                                                                                                                                                                                                                                                                                                                                                                                                                                                                                                                                                                                                                                                                                                                                                                                                                                                                                                                                                                                                                                                                                                                                                                                                                                                                                                                                                                           | Dimensions   |
|---------|---------------|------------|--------|-------------|--------------------------------------------------------------------------------------------------------------------------------------------------------------------------------------------------------------------------------------------------------------------------------------------------------------------------------------------------------------------------------------------------------------------------------------------------------------------------------------------------------------------------------------------------------------------------------------------------------------------------------------------------------------------------------------------------------------------------------------------------------------------------------------------------------------------------------------------------------------------------------------------------------------------------------------------------------------------------------------------------------------------------------------------------------------------------------------------------------------------------------------------------------------------------------------------------------------------------------------------------------------------------------------------------------------------------------------------------------------------------------------------------------------------------------------------------------------------------------------------------------------------------------------------------------------------------------------------------------------------------------------------------------------------------------------------------------------------------------------------------------------------------------------------------------------------------------------------------------------------------------------------------------------------------------------------------------------------------------------------------------------------------------------------------------------------------------------------------------------------------------------|--------------|
| Amigo** | 2S            | ~          | L2     | 50          | ~                                                                                                                                                                                                                                                                                                                                                                                                                                                                                                                                                                                                                                                                                                                                                                                                                                                                                                                                                                                                                                                                                                                                                                                                                                                                                                                                                                                                                                                                                                                                                                                                                                                                                                                                                                                                                                                                                                                                                                                                                                                                                                                                    | 1143x658x800 |
|         | 35            | ~          | L2     | ×           | <ul> <li>Image: A second s</li></ul> | 1693x658x800 |
| Host*   | 1S            | ~          | L1     | 1           | 1                                                                                                                                                                                                                                                                                                                                                                                                                                                                                                                                                                                                                                                                                                                                                                                                                                                                                                                                                                                                                                                                                                                                                                                                                                                                                                                                                                                                                                                                                                                                                                                                                                                                                                                                                                                                                                                                                                                                                                                                                                                                                                                                    | 885x785x675  |
|         | 25            | ~          | L1     | ~           | ~                                                                                                                                                                                                                                                                                                                                                                                                                                                                                                                                                                                                                                                                                                                                                                                                                                                                                                                                                                                                                                                                                                                                                                                                                                                                                                                                                                                                                                                                                                                                                                                                                                                                                                                                                                                                                                                                                                                                                                                                                                                                                                                                    | 1550x785x675 |
|         | 35            | ~          | L1     | ~           | V                                                                                                                                                                                                                                                                                                                                                                                                                                                                                                                                                                                                                                                                                                                                                                                                                                                                                                                                                                                                                                                                                                                                                                                                                                                                                                                                                                                                                                                                                                                                                                                                                                                                                                                                                                                                                                                                                                                                                                                                                                                                                                                                    | 1950x785x675 |
| Turf*   | 1S            | ~          | L1     | <b>√</b>    | ×                                                                                                                                                                                                                                                                                                                                                                                                                                                                                                                                                                                                                                                                                                                                                                                                                                                                                                                                                                                                                                                                                                                                                                                                                                                                                                                                                                                                                                                                                                                                                                                                                                                                                                                                                                                                                                                                                                                                                                                                                                                                                                                                    | 1000x725x800 |
|         | 35            | ~          | L1     | ~           | <b>v</b>                                                                                                                                                                                                                                                                                                                                                                                                                                                                                                                                                                                                                                                                                                                                                                                                                                                                                                                                                                                                                                                                                                                                                                                                                                                                                                                                                                                                                                                                                                                                                                                                                                                                                                                                                                                                                                                                                                                                                                                                                                                                                                                             | 1850x725x800 |