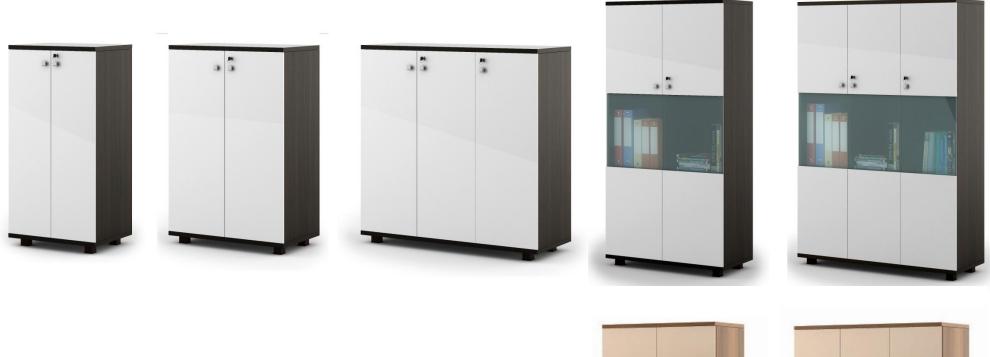

a robust, avante-garde cabin furniture defined by its characteristic high gloss SS edge liner, high grade membrane finished tops and heel legs.



### Executive cabins



Lineo® Cabin tables offer the same flexibility as the workstations, giving you a choice of elegant finishes,

□ Stylish legs and storage options.

□ Wide choice of leg styles including customised legs



### Executive cabins



Range of table top finishes and modesty panels
 Choice of side and back storage configurations

# Cabin solutions

### Executive cabins







## MAGICK MEETING RANGE

## Conference and Meeting tables



□An elegant and open look – the perfect ambience to set people at ease. Magick is a complete □meeting and conference range that's extendable and combines durability and clutte









# STORAGES













# Technology lockers

#### Working

As soon as RFID Card is flashed, an un-allotted locker opens and is assigned to that RFID cardholder. When the same card is flashed again, the previously allotted locker opens and is disconnected from the current card.

#### Features

- Allows hot allocation of lockers based on R.F.I.D. / chip cards combined with attendance/ access card.
- Saves space as this system allows provision of lockers to approximately 50-60% of employee strength.
- Hassle free operation since there is no mechanical lock and key.
- Admin override facility for opening unclear lockers
- Can be upgraded to store employee data for other suitable purpose



# TRAINING TABLE





## CXO Cabins & Board Rooms



luxury & comfort

## Leisure & Casual areas





a truly world-c