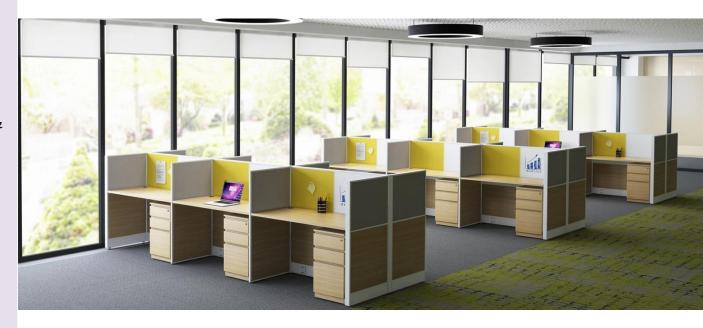

think outside the cubicle...

□ Strong and sturdy under structure with intelligent components

An innovatively designed modular desking solutions, Lineo is a system that forever evolves with you, Lineo's flexibility in customization ensure that you never have to compromise on what you want.

Lineo offers you a solution, irrespective of how complex or demanding the requirement may be.
 With myriads of configurations and a choice of colours and TM finishes, Lineo offerings cover your entire office landscape

- □ In Line with the latest trend in "Desking Systems" LINEO is an innovative product that supports individual workspace and collaborative areas
- Most suited in an open-plan work environment with no distinct rooms or enclosed spaces. Offers improved communication and collaboration among workers. Reduces visual clutter and provides better ergonomics