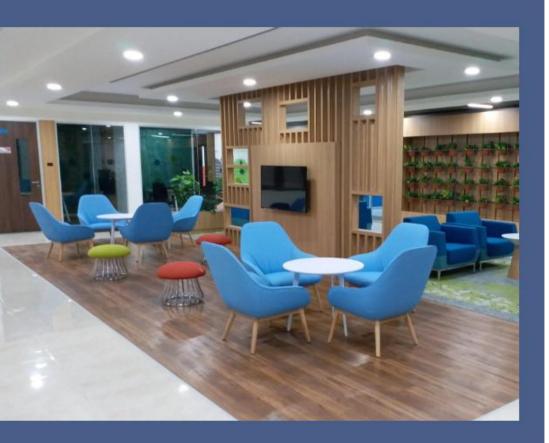

x 600 x 700mm





Code : FF-M8-005-CR 2150 x 1800 x 1350H Table : 1200 x 600 x 700mm

Code : FF-MB-006-CR 1810 x 810 x 745mm Mesh back shelf left & right-1080 x 978 x 1416mm



# POUFY & CARRY STOOLS







Code : PS-SP-001-CR 460 x 420H



Code : P5-RO-001-TC Ø 450 x 420H

Code : PS-CP-001-CR Ø 410 x 400H



Code : P5-RO-001-KC Ø 670 x 380mm



Code : PS-YO-001-CR 730 x 630 x 385mm

# BAR TABLES, STOOLS & HIGH CHAIRS





Code : CGCTPOPBU080A5 3000 x 800 x 1050mm



Code : CGCTPOPBO080A5 2400 x 800 x 1050mm





Code : CFT-MS-010-SW 1200 x 800 x 1050mm

CFT-MS-011-SW 2400 x 800 x 1050mm

CFT-MS-012-SW 2400 x 600 x 1050mm









Code : HC-MB-001-CR 450 x 475 x 850mm

Code : HT-WB-001-PL 480 x 520 x 940mm

Code : BS-MB-002-CR 500 x 590 x 970mm SH 760mm

SH 780mm







# LOUNGE CHAIRS









Code : LC-M8-001-CR 740 x 720 x 825mmH

Code : LC-MB-001-PL 850 x 560 x 770mmH

Code : LC-WB-001-KL 640 x 750 x 700mmH













Code : LC-MB-001-KC 840 x 725 x 915mmH

Code : LC-MB-001-SW 600 x 460 x 790mmH

Code : LC-WB-004-CR 660 x 630 x 820mmH

Code : LC-WB-001-CR 800 x 820 x 810mmH







Code : DC-WB-001-SZ

Code : CH-GALA

Code : DC-MB-006-CR

# **CENTER TABLES**





Ø 500 x 605mmH



Code : CT-WB-002-PL Ø 500 x 560mmH







Code : CFT-SS-013/014/015-SW Ø 600/750/900 x 450mmH

Code : CT-MB-016-CR Ø 500 x 450mmH

Code : CT-MB-002-PL Ø 500 x 420mmH





Code : CT-MB-003-PL 1200 x 600 x 380mm

## Breakout Zones











### **OUR PARTNERS IN GROWTH**

JET AIRWAYS 🏉 🔊 airtel HCL HAVELLS accenture Reliance WIKA SONY Νύνοςο genpact ΤΛΤΛ Capgemini A division of the WIKA grou