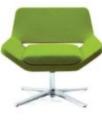

# LOUNGE CHAIRS

Code : LC-M8-001-CR 740 x 720 x 825mmH

Code : LC-MB-001-PL 850 x 560 x 770mmH

Code : LC-WB-001-KL 640 x 750 x 700mmH

Code : LC-MB-001-KC 840 x 725 x 915mmH

Code : LC-MB-001-SW 600 x 460 x 790mmH

Code : LC-WB-004-CR 660 x 630 x 820mmH

Code : LC-WB-001-CR 800 x 820 x 810mmH

Code : DC-WB-001-SZ

Code : CH-GALA

Code : DC-MB-006-CR