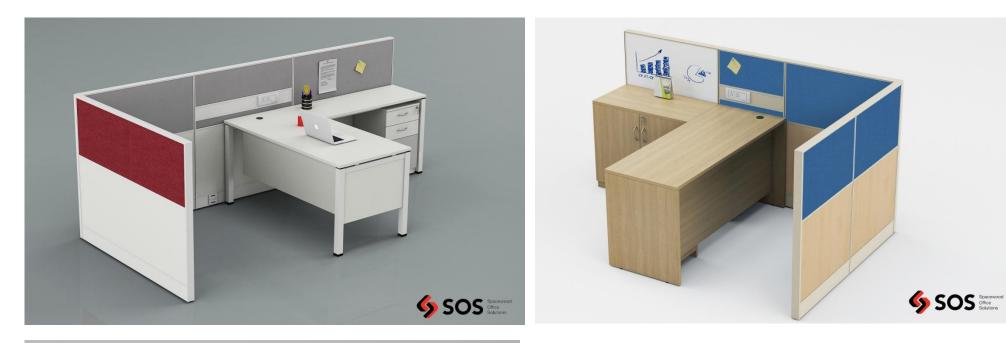

# Processes

Slide 60 maximizes efforts and team work in terms of design and space. It turns even the most congested spaces into cozy comfort zones. Its color, finish and alignment systematically coincide with chosen materials and layouts

#### SLIDE SIXTY

A 60mm partition based workstation system that adapts to any layout. Its immaculate post caps make it a designer's delight. Decorous and systematic bays build professional and engaging workplace.

#### **KEY FEATURES**

- •Slide-on tiles to ensure perfect alignment
- •Offers choice of 60mm or sleeker 28mm return frames
- •Large range of components to suit every need & design
- •Die-casted chrome finish caps

#### STRUCTURE AND CABLE MANAGEMANT

Robust structure

Anodised and powder coated aluminium frame Excellent wire managemant with raceway at multiple levels.

SlideSixty is every space-designer's dream, offering everything that modern workspaces need with a combination of modularity, functionality and aesthetics.

() H . H

 SlideSixty is offered with choice of 60mm or sleeker 28mm return frames
 Slide-on tiles to ensure perfect alignment