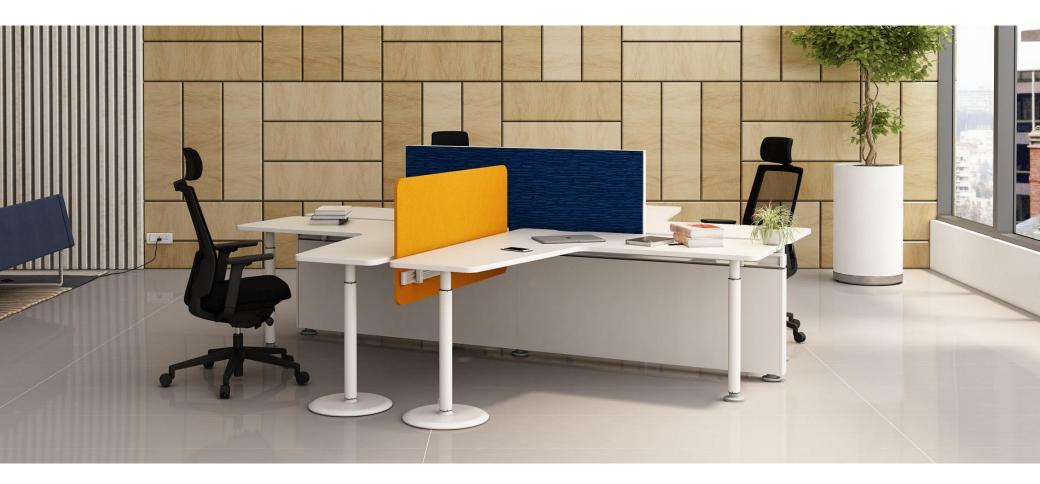

# Processes

Slide 60 maximizes efforts and team work in terms of design and space. It turns even the most congested spaces into cozy comfort zones. Its color, finish and alignment systematically coincide with chosen materials and layouts

#### SLIDE SIXTY

A 60mm partition based workstation system that adapts to any layout. Its immaculate post caps make it a designer's delight. Decorous and systematic bays build professional and engaging workplace.

#### **KEY FEATURES**

- •Slide-on tiles to ensure perfect alignment
- •Offers choice of 60mm or sleeker 28mm return frames
- •Large range of components to suit every need & design
- •Die-casted chrome finish caps

#### STRUCTURE AND CABLE MANAGEMANT

Robust structure

Anodised and powder coated aluminium frame Excellent wire managemant with raceway at multiple levels.

SlideSixty is every space-designer's dream, offering everything that modern workspaces need with a combination of modularity, functionality and aesthetics.