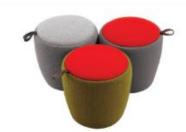

# POUFY & CARRY STOOLS

Code : PS-SP-001-CR 460 x 420H

Code : P5-RO-001-TC Ø 450 x 420H

Code : PS-CP-001-CR Ø 410 x 400H

Code : P5-RO-001-KC Ø 670 x 380mm

Code : PS-YO-001-CR 730 x 630 x 385mm