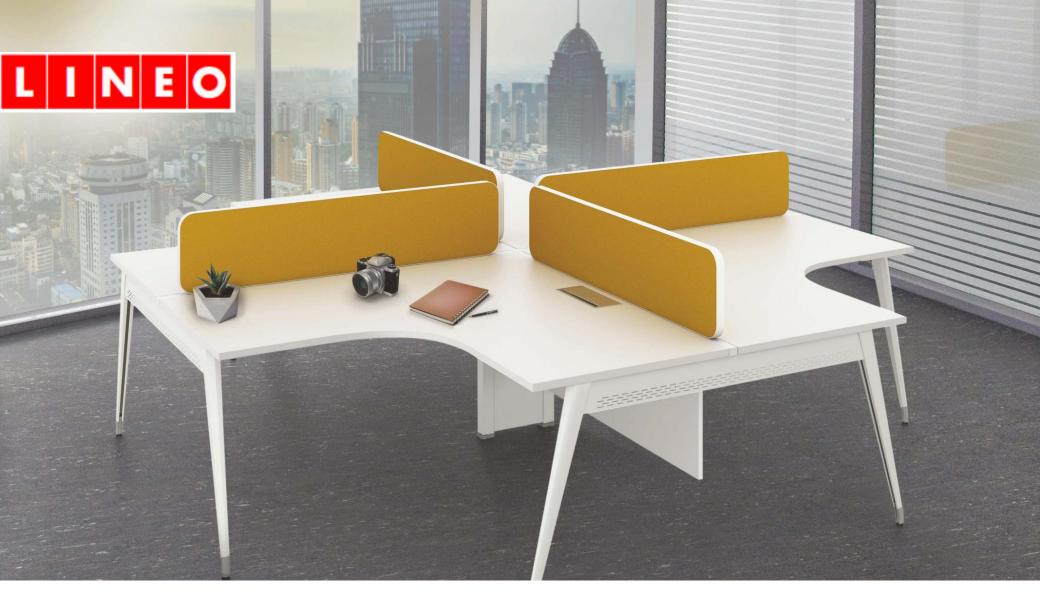

think outside the cubicle...

□ Strong and sturdy under structure with intelligent components

An innovatively designed modular desking solutions, Lineo is a system that forever evolves with you, Lineo's flexibility in customization ensure that you never have to compromise on what you want.

Lineo offers you a solution, irrespective of how complex or demanding the requirement may be.
 With myriads of configurations and a choice of colours and TM finishes, Lineo offerings cover your entire office landscape

- □ In Line with the latest trend in "Desking Systems" LINEO is an innovative product that supports individual workspace and collaborative areas
- Most suited in an open-plan work environment with no distinct rooms or enclosed spaces. Offers improved communication and collaboration among workers. Reduces visual clutter and provides better ergonomics