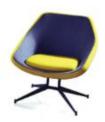

# LOUNGE CHAIRS

Code : LC-M8-001-CR 740 x 720 x 825mmH

Code : LC-MB-001-PL 850 x 560 x 770mmH

Code : LC-WB-001-KL 640 x 750 x 700mmH

Code : LC-MB-001-KC 840 x 725 x 915mmH

Code : LC-MB-001-SW 600 x 460 x 790mmH

Code : LC-WB-004-CR 660 x 630 x 820mmH

Code : LC-WB-001-CR 800 x 820 x 810mmH

Code : DC-WB-001-SZ

Code : CH-GALA

Code : DC-MB-006-CR