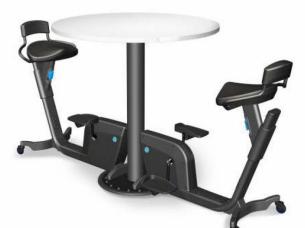

□ Motion height adjustable tables are the perfect choice for addressing the wellness needs of people at work. Motion comes with a host of features including privacy screens and wire management.

Can be offered as a single desk or as a cluster of workstations
 Individually motorized / manually operated legs and preset options for effortless and fast usage
 UL certified I Controller system

One touch height adjustable table top
Motorised treadmill with speed control
Digital display unit

# **DYNAFIT**<sup>\*</sup>

Available in choice of 1 / 2 / 3 seater units
 Choice of rectangular or circular table top
 Sturdy and robust understructure for maximum safety