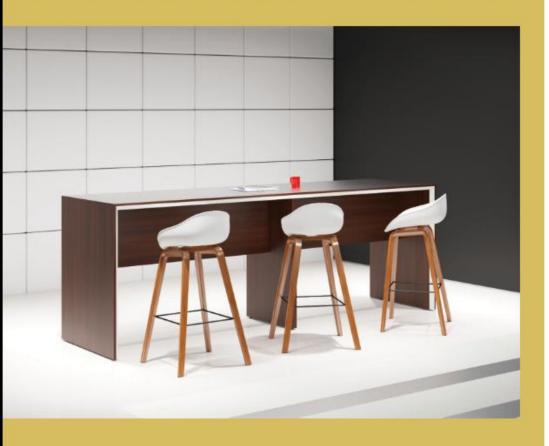

# BAR TABLES, STOOLS & HIGH CHAIRS

Code : CGCTPOPBU080A5 3000 x 800 x 1050mm

Code : CGCTPOPBO080A5 2400 x 800 x 1050mm

Code : CFT-MS-010-SW 1200 x 800 x 1050mm

CFT-MS-011-SW 2400 x 800 x 1050mm

CFT-MS-012-SW 2400 x 600 x 1050mm