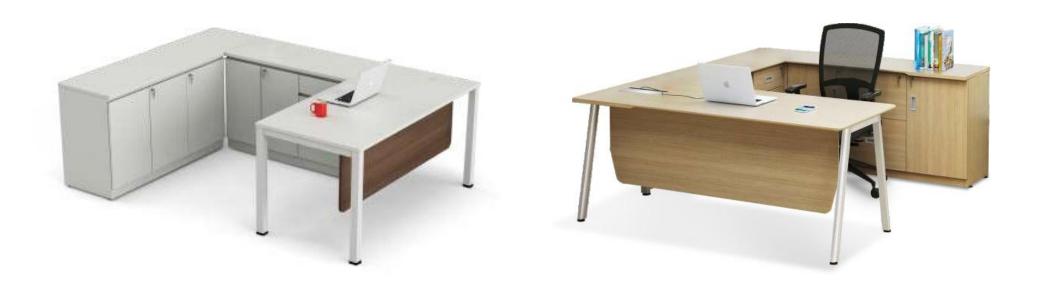

# CXO Cabins

□ Built with an exciting blend of wood, aluminium and premium PU painted components, Radio® reflects pleasing and retro look that belies its in-vouge design and features.

#### Executive cabins

□ Steeline® is a robust, avante-garde cabin furniture defined by its characteristic high gloss SS edge liner, high grade membrane finished tops and heel legs.

### Executive cabins

Lineo® Cabin tables offer the same flexibility as the workstations, giving you a choice of elegant finishes,

□ Stylish legs and storage options.

□ Wide choice of leg styles including customised legs

### Executive cabins

Range of table top finishes and modesty panels
 Choice of side and back storage configurations