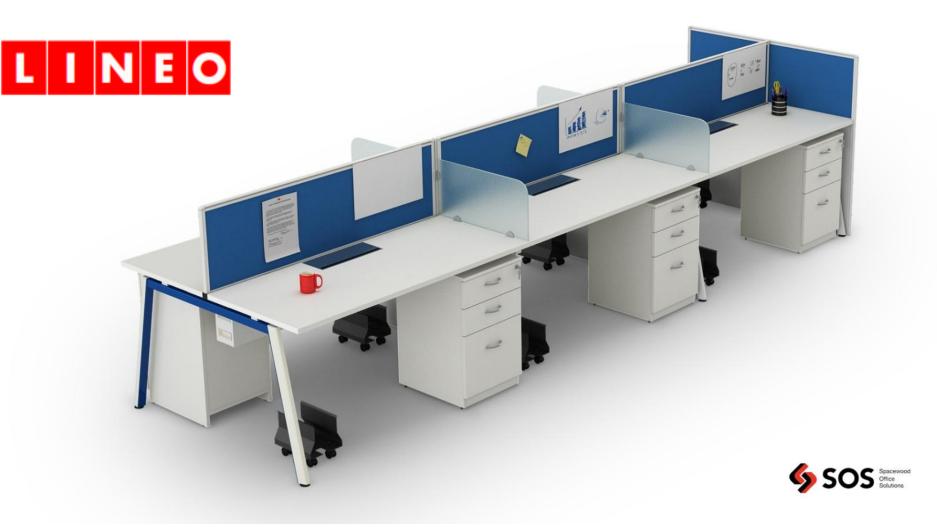

# Processes

Slide 60 maximizes efforts and team work in terms of design and space. It turns even the most congested spaces into cozy comfort zones. Its color, finish and alignment systematically coincide with chosen materials and layouts

#### SLIDE SIXTY

A 60mm partition based workstation system that adapts to any layout. Its immaculate post caps make it a designer's delight. Decorous and systematic bays build professional and engaging workplace.

#### **KEY FEATURES**

- •Slide-on tiles to ensure perfect alignment
- •Offers choice of 60mm or sleeker 28mm return frames
- •Large range of components to suit every need & design
- •Die-casted chrome finish caps

#### STRUCTURE AND CABLE MANAGEMANT

Robust structure

Anodised and powder coated aluminium frame Excellent wire managemant with raceway at multiple levels.

SlideSixty is every space-designer's dream, offering everything that modern workspaces need with a combination of modularity, functionality and aesthetics.