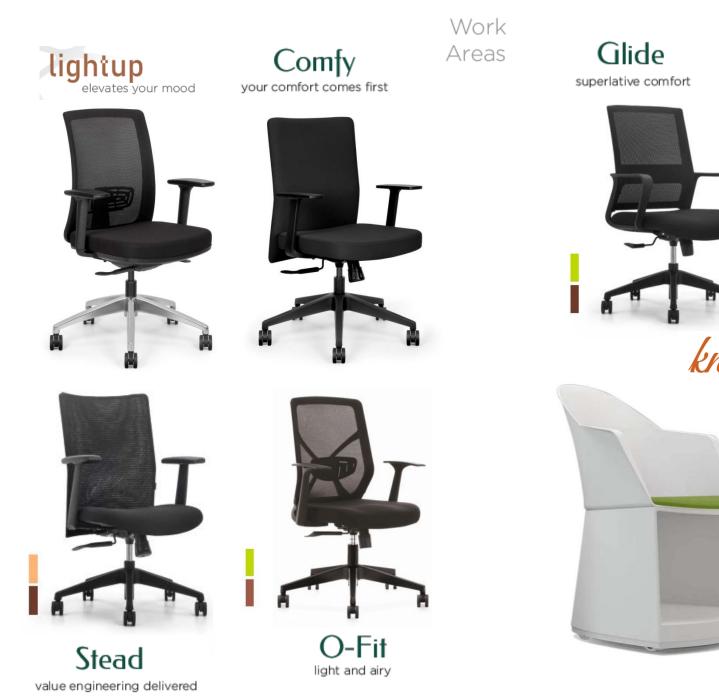

of employee strength.
- Hassle free operation since there is no mechanical lock and key.
- Admin override facility for opening unclear lockers
- Can be upgraded to store employee data for other suitable purpose



# TRAINING TABLE





## CXO Cabins & Board Rooms



luxury & comfort

## Leisure & Casual areas





a truly world-class chair design that is stunningly out of the box. style, elegance and performance in a chair with never before looks.



## Executive cabins & Meeting Rooms

Work Areas



# Training & Collaborative



# vaunt style and functionality

Vaunt - if you need looks, functionality and sheer style, think again, its much more than you think.



Executive cabins & Meeting Rooms



Magnate keeps you in good shape aura the first word Work Areas



works well, works hard



knack a bundle of surprises

Nexa

keeps it simple

Training & Collaborative

# Training & Collaborative



Uni the essential chair



**Tute** keep your focus



Dune quiet & relaxed



Klik Training



## Breakout Zones





 $\bigcirc \bullet$ 

Polo keeps your spirits up



Mito High Chair





#### Multi-purpose Chairs

#### Lounge seating









TURF 1/3 Seater



HOST 1/2/3 Seater





VAUNT



**KLIK - TRAINING** 





AMIGO 2/3 Seater (with Cushion)

#### Sofa & Tandem Seating

| Product | Configuration | Leatherite | Colour | Wooden Legs | Metal Legs