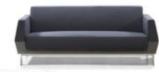

# SOFA

Code: FS-2S-001-CR 1470 x 790 x 780H

Code : FS-35-002-CR 1580 x 720 x 450 x 780mmH

Code : FS-25-002-CR 2030 x 780 x 700H

Code : FS-25-002-PL 1800x820x740H

Code: FS-25-003-PL 1300 x 650 x 830H

Code: FS-1S-001-CR 880 x 790 x 780H

Code : F5-15-002-CR 740 x 720 x 450 x 780mmH

Code : F5-15-004-CR 850 x 780 x 700H

Code: F5-25-001-PL 1600x800x720H

Code: FS-2S-003-CR 770 X 770 X 780 X 2 NOS

Code : FF-MB-007-CR 2640 x 1640 x 1400 Table : 1200 x 600 x 700mm