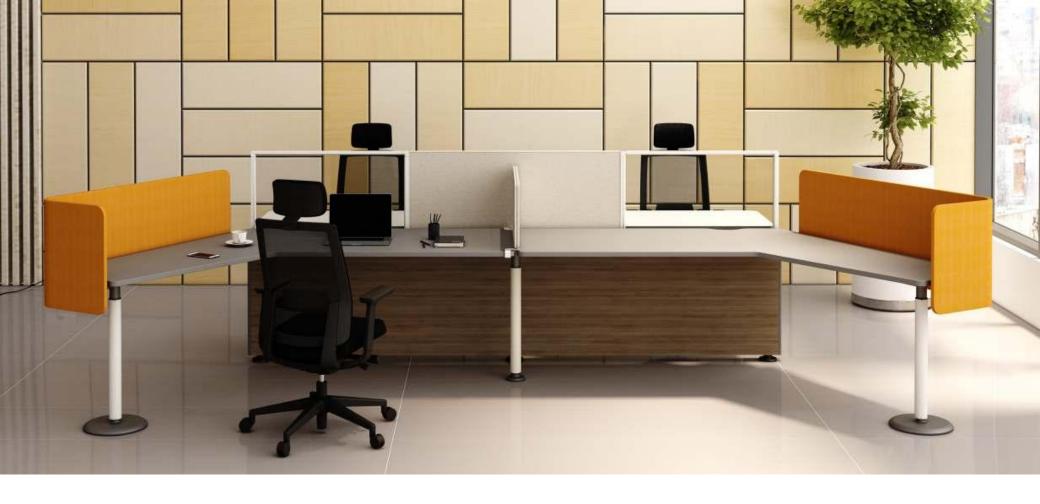

# Processes

Slide 60 maximizes efforts and team work in terms of design and space. It turns even the most congested spaces into cozy comfort zones. Its color, finish and alignment systematically coincide with chosen materials and layouts

#### SLIDE SIXTY

A 60mm partition based workstation system that adapts to any layout. Its immaculate post caps make it a designer's delight. Decorous and systematic bays build professional and engaging workplace.

#### **KEY FEATURES**

- •Slide-on tiles to ensure perfect alignment
- •Offers choice of 60mm or sleeker 28mm return frames
- •Large range of components to suit every need & design
- •Die-casted chrome finish caps

#### STRUCTURE AND CABLE MANAGEMANT

Robust structure

Anodised and powder coated aluminium frame Excellent wire managemant with raceway at multiple levels.

SlideSixty is every space-designer's dream, offering everything that modern workspaces need with a combination of modularity, functionality and aesthetics.