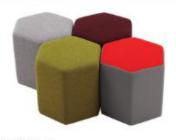

# POUFY & CARRY STOOLS

Code : PS-SP-001-CR 460 x 420H

Code : P5-RO-001-TC Ø 450 x 420H

Code : PS-CP-001-CR Ø 410 x 400H

Code : P5-RO-001-KC Ø 670 x 380mm

Code : PS-YO-001-CR 730 x 630 x 385mm