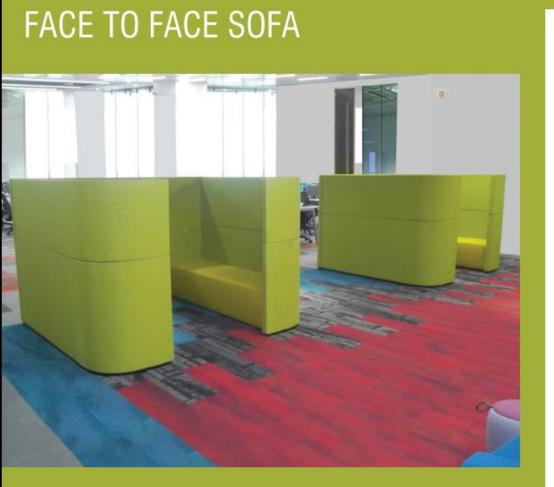

| 1850x725x800 |

All Dimensions in mm and LxDxH

\* Fabric options available on request

\*\* Available with or without cushion



#### Colour Palette

# SOFA





Code: FS-2S-001-CR 1470 x 790 x 780H



Code : FS-35-002-CR 1580 x 720 x 450 x 780mmH



Code : FS-25-002-CR 2030 x 780 x 700H



Code : FS-25-002-PL 1800x820x740H



Code: FS-25-003-PL 1300 x 650 x 830H



Code: FS-1S-001-CR 880 x 790 x 780H



Code : F5-15-002-CR 740 x 720 x 450 x 780mmH



Code : F5-15-004-CR 850 x 780 x 700H



Code: F5-25-001-PL 1600x800x720H



Code: FS-2S-003-CR 770 X 770 X 780 X 2 NOS



Code : FF-MB-007-CR 2640 x 1640 x 1400 Table : 1200 x 600 x 700mm





Code : FF-M8-005-CR 2150 x 1800 x 1350H Table : 1200 x 600 x 700mm

Code : FF-MB-006-CR 1810 x 810 x 745mm Mesh back shelf left & right-1080 x 978 x 1416mm



# POUFY & CARRY STOOLS







Code : PS-SP-001-CR 460 x 420H



Code : P5-RO-001-TC Ø 450 x 420H

Code : PS-CP-001-CR Ø 410 x 400H



Code : P5-RO-001-KC Ø 670 x 380mm



Code : PS-YO-001-CR 730 x 630 x 385mm

# BAR TABLES, STOOLS & HIGH CHAIRS





Code : CGCTPOPBU080A5 3000 x 800 x 1050mm



Code : CGCTPOPBO080A5 2400 x 800 x 1050mm





Code : CFT-MS-010-SW 1200 x 800 x 1050mm

CFT-MS-011-SW 2400 x 800 x 1050mm

CFT-MS-012-SW 2400 x 600 x 1050mm









Code : HC-MB-001-CR 450 x 475 x 850mm

Code : HT-WB-001-PL 480 x 520 x 940mm

Code : BS-MB-002-CR 500 x 59