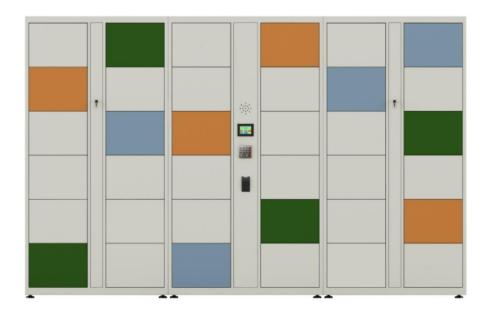

# Technology lockers

#### Working

As soon as RFID Card is flashed, an un-allotted locker opens and is assigned to that RFID cardholder. When the same card is flashed again, the previously allotted locker opens and is disconnected from the current card.

#### Features

- Allows hot allocation of lockers based on R.F.I.D. / chip cards combined with attendance/ access card.
- Saves space as this system allows provision of lockers to approximately 50-60% of employee strength.
- Hassle free operation since there is no mechanical lock and key.
- Admin override facility for opening unclear lockers
- Can be upgraded to store employee data for other suitable purpose