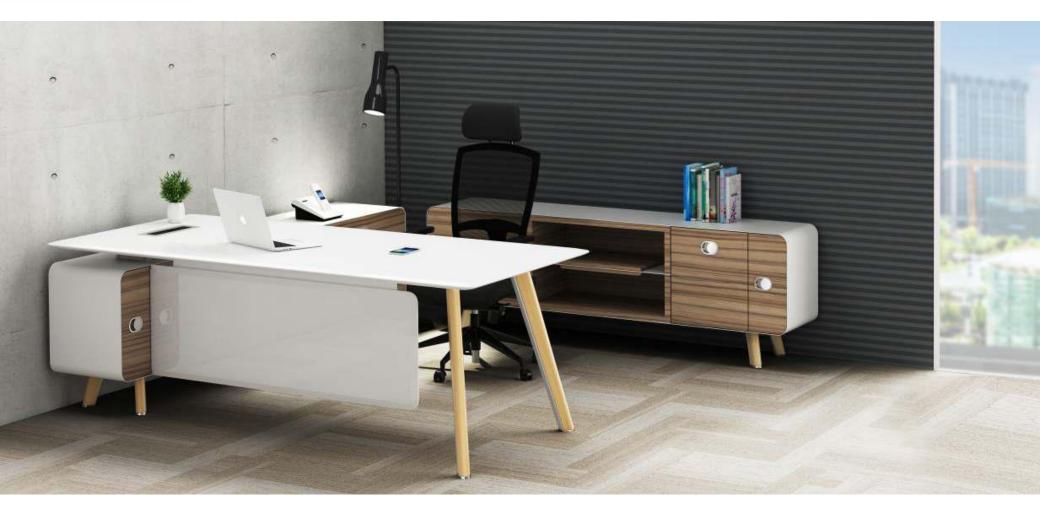

# CXO Cabins

□ Built with an exciting blend of wood, aluminium and premium PU painted components, Radio® reflects pleasing and retro look that belies its in-vouge design and features.

#### Executive cabins

□ Steeline® is a robust, avante-garde cabin furniture defined by its characteristic high gloss SS edge liner, high grade membrane finished tops and heel legs.

### Executive cabins

Lineo® Cabin tables offer the same flexibility as the workstations, giving you a choice of elegant finishes,

□ Stylish legs and storage options.

□ Wide choice of leg styles including customised legs

### Executive cabins

Range of table top finishes and modesty panels
 Choice of side and back storage configurations