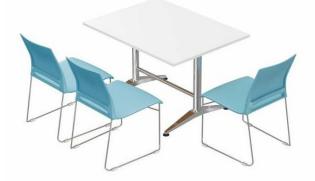

# **DYNAFIT**<sup>\*</sup>

Available in choice of 1 / 2 / 3 seater units
 Choice of rectangular or circular table top
 Sturdy and robust understructure for maximum safety