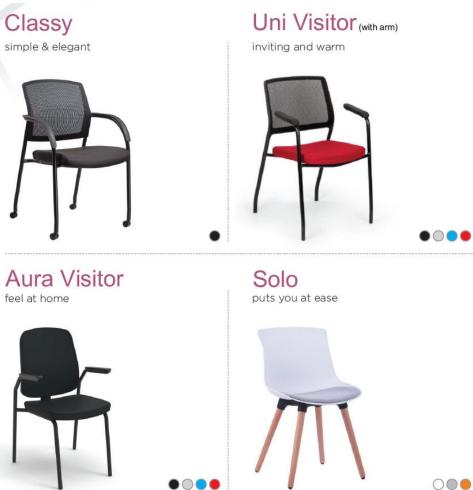

## Leisure & Casual areas

a truly world-class chair design that is stunningly out of the box. style, elegance and performance in a chair with never before looks.

# vaunt style and functionality

Vaunt - if you need looks, functionality and sheer style, think again, its much more than you think.

Executive cabins & Meeting Rooms

Magnate keeps you in good shape aura the first word Work Areas

works well, works hard

knack a bundle of surprises

Nexa

keeps it simple

Training & Collaborative

# Training & Collaborative

Uni the essential chair

**Tute** keep your focus

Dune quiet & relaxed

Klik Training

## Breakout Zones

 $\bigcirc \bullet$ 

Polo keeps your spirits up

Mito High Chair