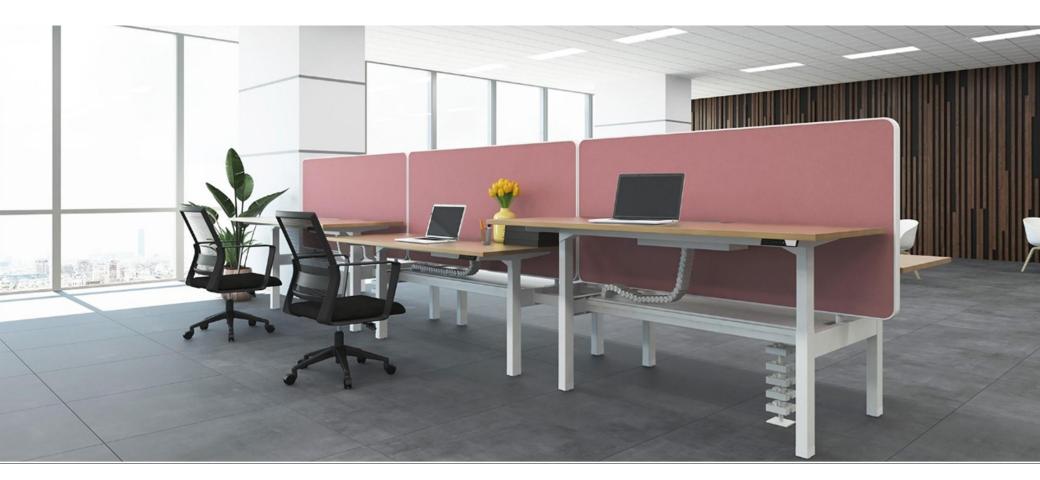

#### The way we work has changed and will keep changing

think outside the cubicle...

A New Generation System designed by London based international designer Tim Wallace, ANND® is remarkably scalable and addresses the challenges posed by different work styles in modern workspaces. A fusion of workstation types, ANND® truly lets you break out of the cubicle.

think outside the cubicle...

□ A complete system with a unified language across varied configurations

think outside the cubicle...

□ Subtly designed scallops on table tops for hassle free access to power outlets

think outside the cubicle...

□ Strong and sturdy under structure with intelligent components

An innovatively designed modular desking solutions, Lineo is a system that forever evolves with you, Lineo's flexibility in customization ensure that you never have to compromise on what you want.

Lineo offers you a solution, irrespective of how complex or demanding the requirement may be.
 With myriads of configurations and a choice of colours and TM finishes, Lineo offerings cover your entire office landscape

- □ In Line with the latest trend in "Desking Systems" LINEO is an innovative product that supports individual workspace and collaborative areas
- Most suited in an open-plan work environment with no distinct rooms or enclosed spaces. Offers improved communication and collaboration among workers. Reduces visual clutter and provides better ergonomics