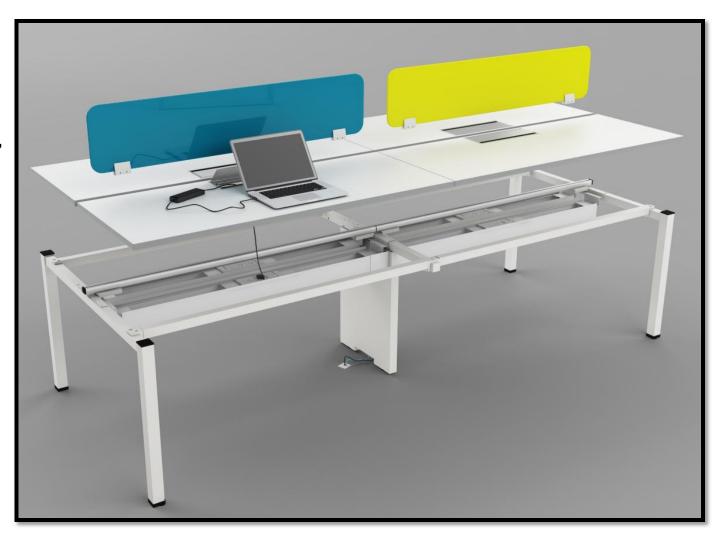

□ Motion height adjustable tables are the perfect choice for addressing the wellness needs of people at work. Motion comes with a host of features including privacy screens and wire management.

Can be offered as a single desk or as a cluster of workstations
 Individually motorized / manually operated legs and preset options for effortless and fast usage
 UL certified I Controller system

One touch height adjustable table top
Motorised treadmill with speed control
Digital display unit