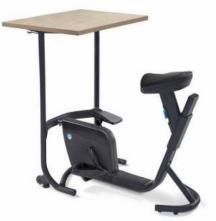

□ Motion height adjustable tables are the perfect choice for addressing the wellness needs of people at work. Motion comes with a host of features including privacy screens and wire management.

Can be offered as a single desk or as a cluster of workstations
 Individually motorized / manually operated legs and preset options for effortless and fast usage
 UL certified I Controller system

One touch height adjustable table top
Motorised treadmill with speed control
Digital display unit

# **DYNAFIT**<sup>\*</sup>

Available in choice of 1 / 2 / 3 seater units
 Choice of rectangular or circular table top
 Sturdy and robust understructure for maximum safety