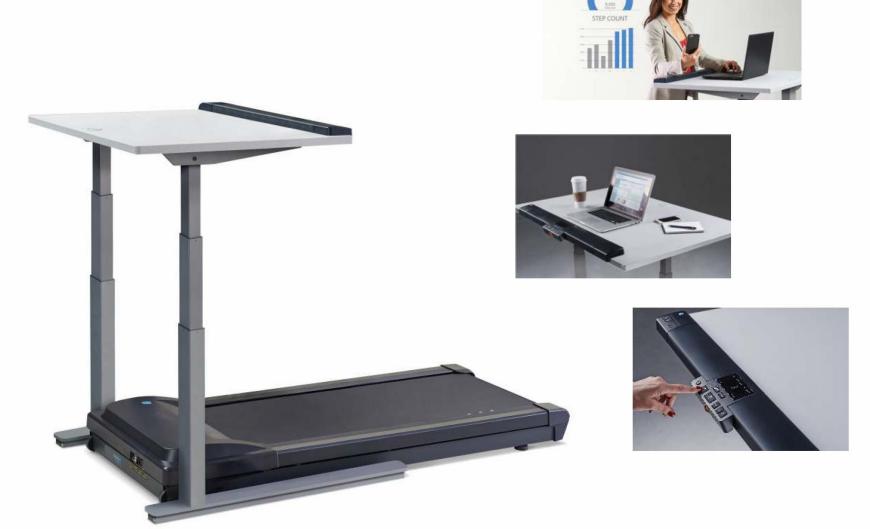

□ Motion height adjustable tables are the perfect choice for addressing the wellness needs of people at work. Motion comes with a host of features including privacy screens and wire management.

Can be offered as a single desk or as a cluster of workstations
 Individually motorized / manually operated legs and preset options for effortless and fast usage
 UL certified I Controller system

One touch height adjustable table top
Motorised treadmill with speed control
Digital display unit