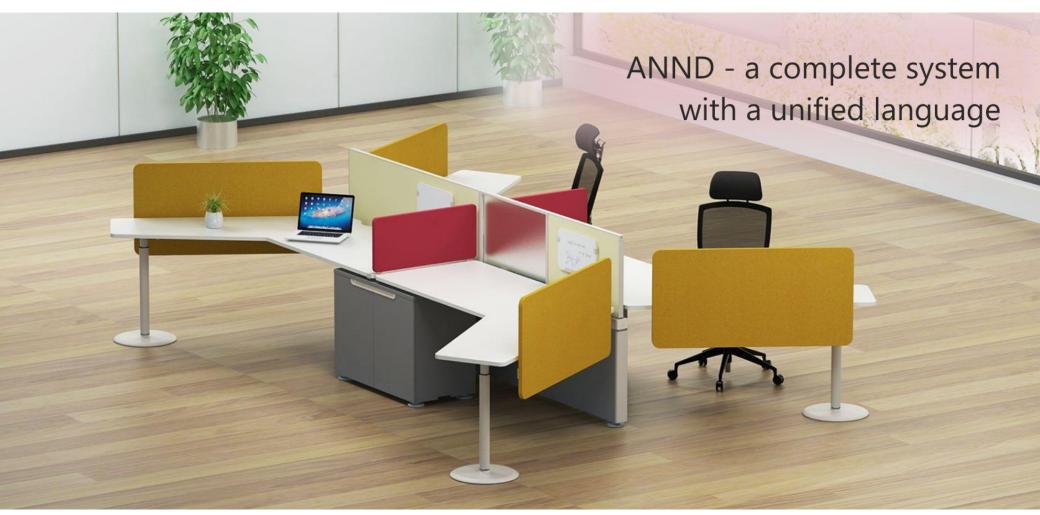

#### The way we work has changed and will keep changing

think outside the cubicle...

A New Generation System designed by London based international designer Tim Wallace, ANND® is remarkably scalable and addresses the challenges posed by different work styles in modern workspaces. A fusion of workstation types, ANND® truly lets you break out of the cubicle.

think outside the cubicle...

□ A complete system with a unified language across varied configurations

think outside the cubicle...

□ Subtly designed scallops on table tops for hassle free access to power outlets