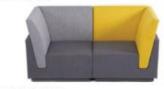

#### Lounge seating

TURF 1/3 Seater

HOST 1/2/3 Seater

VAUNT

**KLIK - TRAINING** 

AMIGO 2/3 Seater (with Cushion)

#### Sofa & Tandem Seating

| Product | Configuration | Leatherite | Colour | Wooden Legs | Metal Legs                                                                                                                                                                                                                                                                                                                                                                                                                                                                                                                                                                                                                                                                                                                                                                                                                                                                                                                                                                                                                                                                                                                                                                                                                                                                                                                                                                                                                                                                                                                                                                                                                                                                                                                                                                                                                                                                                                                                                                                                                                                                                                                           | Dimensions   |
|---------|---------------|------------|--------|-------------|--------------------------------------------------------------------------------------------------------------------------------------------------------------------------------------------------------------------------------------------------------------------------------------------------------------------------------------------------------------------------------------------------------------------------------------------------------------------------------------------------------------------------------------------------------------------------------------------------------------------------------------------------------------------------------------------------------------------------------------------------------------------------------------------------------------------------------------------------------------------------------------------------------------------------------------------------------------------------------------------------------------------------------------------------------------------------------------------------------------------------------------------------------------------------------------------------------------------------------------------------------------------------------------------------------------------------------------------------------------------------------------------------------------------------------------------------------------------------------------------------------------------------------------------------------------------------------------------------------------------------------------------------------------------------------------------------------------------------------------------------------------------------------------------------------------------------------------------------------------------------------------------------------------------------------------------------------------------------------------------------------------------------------------------------------------------------------------------------------------------------------------|--------------|
| Amigo** | 2S            | ~          | L2     | 50          | ~                                                                                                                                                                                                                                                                                                                                                                                                                                                                                                                                                                                                                                                                                                                                                                                                                                                                                                                                                                                                                                                                                                                                                                                                                                                                                                                                                                                                                                                                                                                                                                                                                                                                                                                                                                                                                                                                                                                                                                                                                                                                                                                                    | 1143x658x800 |
|         | 35            | ~          | L2     | ×           | <ul> <li>Image: A second s</li></ul> | 1693x658x800 |
| Host*   | 1S            | ~          | L1     | 1           | 1                                                                                                                                                                                                                                                                                                                                                                                                                                                                                                                                                                                                                                                                                                                                                                                                                                                                                                                                                                                                                                                                                                                                                                                                                                                                                                                                                                                                                                                                                                                                                                                                                                                                                                                                                                                                                                                                                                                                                                                                                                                                                                                                    | 885x785x675  |
|         | 25            | ~          | L1     | ~           | ~                                                                                                                                                                                                                                                                                                                                                                                                                                                                                                                                                                                                                                                                                                                                                                                                                                                                                                                                                                                                                                                                                                                                                                                                                                                                                                                                                                                                                                                                                                                                                                                                                                                                                                                                                                                                                                                                                                                                                                                                                                                                                                                                    | 1550x785x675 |
|         | 35            | ~          | L1     | ~           | V                                                                                                                                                                                                                                                                                                                                                                                                                                                                                                                                                                                                                                                                                                                                                                                                                                                                                                                                                                                                                                                                                                                                                                                                                                                                                                                                                                                                                                                                                                                                                                                                                                                                                                                                                                                                                                                                                                                                                                                                                                                                                                                                    | 1950x785x675 |
| Turf*   | 1S            | ~          | L1     | <b>√</b>    | ×                                                                                                                                                                                                                                                                                                                                                                                                                                                                                                                                                                                                                                                                                                                                                                                                                                                                                                                                                                                                                                                                                                                                                                                                                                                                                                                                                                                                                                                                                                                                                                                                                                                                                                                                                                                                                                                                                                                                                                                                                                                                                                                                    | 1000x725x800 |
|         | 35            | ~          | L1     | ~           | <b>v</b>                                                                                                                                                                                                                                                                                                                                                                                                                                                                                                                                                                                                                                                                                                                                                                                                                                                                                                                                                                                                                                                                                                                                                                                                                                                                                                                                                                                                                                                                                                                                                                                                                                                                                                                                                                                                                                                                                                                                                                                                                                                                                                                             | 1850x725x800 |