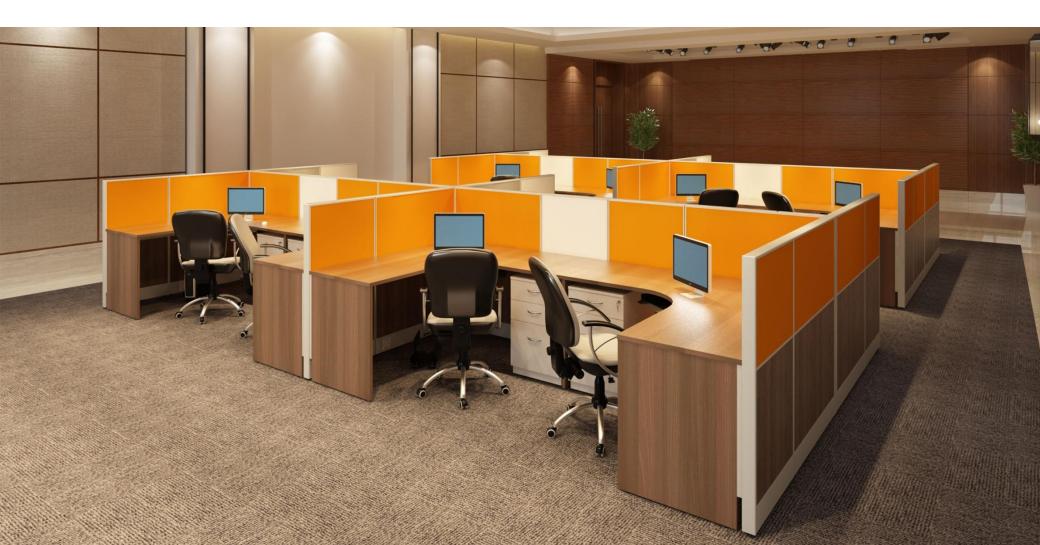

# Processes

Slide 60 maximizes efforts and team work in terms of design and space. It turns even the most congested spaces into cozy comfort zones. Its color, finish and alignment systematically coincide with chosen materials and layouts

#### SLIDE SIXTY

A 60mm partition based workstation system that adapts to any layout. Its immaculate post caps make it a designer's delight. Decorous and systematic bays build professional and engaging workplace.

#### **KEY FEATURES**

- •Slide-on tiles to ensure perfect alignment
- •Offers choice of 60mm or sleeker 28mm return frames
- •Large range of components to suit every need & design
- •Die-casted chrome finish caps

#### STRUCTURE AND CABLE MANAGEMANT

Robust structure

Anodised and powder coated aluminium frame Excellent wire managemant with raceway at multiple levels.

SlideSixty is every space-designer's dream, offering everything that modern workspaces need with a combination of modularity, functionality and aesthetics.