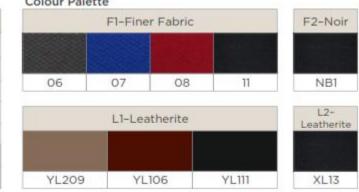

#### Sofa & Tandem Seating

| Product | Configuration | Leatherite | Colour | Wooden Legs | Metal Legs                                                                                                                                                                                                                                                                                                                                                                                                                                                                                                                                                                                                                                                                                                                                                                                                                                                                                                                                                                                                                                                                                                                                                                                                                                                                                                                                                                                                                                                                                                                                                                                                                                                                                                                                                                                                                                                                                                                                                                                                                                                                                                                           | Dimensions   |
|---------|---------------|------------|--------|-------------|--------------------------------------------------------------------------------------------------------------------------------------------------------------------------------------------------------------------------------------------------------------------------------------------------------------------------------------------------------------------------------------------------------------------------------------------------------------------------------------------------------------------------------------------------------------------------------------------------------------------------------------------------------------------------------------------------------------------------------------------------------------------------------------------------------------------------------------------------------------------------------------------------------------------------------------------------------------------------------------------------------------------------------------------------------------------------------------------------------------------------------------------------------------------------------------------------------------------------------------------------------------------------------------------------------------------------------------------------------------------------------------------------------------------------------------------------------------------------------------------------------------------------------------------------------------------------------------------------------------------------------------------------------------------------------------------------------------------------------------------------------------------------------------------------------------------------------------------------------------------------------------------------------------------------------------------------------------------------------------------------------------------------------------------------------------------------------------------------------------------------------------|--------------|
| Amigo** | 2S            | ~          | L2     | 50          | ~                                                                                                                                                                                                                                                                                                                                                                                                                                                                                                                                                                                                                                                                                                                                                                                                                                                                                                                                                                                                                                                                                                                                                                                                                                                                                                                                                                                                                                                                                                                                                                                                                                                                                                                                                                                                                                                                                                                                                                                                                                                                                                                                    | 1143x658x800 |
|         | 35            | ~          | L2     | ×           | <ul> <li>Image: A second s</li></ul> | 1693x658x800 |
| Host*   | 1S            | ~          | L1     | 1           | 1                                                                                                                                                                                                                                                                                                                                                                                                                                                                                                                                                                                                                                                                                                                                                                                                                                                                                                                                                                                                                                                                                                                                                                                                                                                                                                                                                                                                                                                                                                                                                                                                                                                                                                                                                                                                                                                                                                                                                                                                                                                                                                                                    | 885x785x675  |
|         | 25            | ~          | L1     | ~           | ~                                                                                                                                                                                                                                                                                                                                                                                                                                                                                                                                                                                                                                                                                                                                                                                                                                                                                                                                                                                                                                                                                                                                                                                                                                                                                                                                                                                                                                                                                                                                                                                                                                                                                                                                                                                                                                                                                                                                                                                                                                                                                                                                    | 1550x785x675 |
|         | 35            | ~          | L1     | ~           | V                                                                                                                                                                                                                                                                                                                                                                                                                                                                                                                                                                                                                                                                                                                                                                                                                                                                                                                                                                                                                                                                                                                                                                                                                                                                                                                                                                                                                                                                                                                                                                                                                                                                                                                                                                                                                                                                                                                                                                                                                                                                                                                                    | 1950x785x675 |
| Turf*   | 1S            | ~          | L1     | <b>√</b>    | ×                                                                                                                                                                                                                                                                                                                                                                                                                                                                                                                                                                                                                                                                                                                                                                                                                                                                                                                                                                                                                                                                                                                                                                                                                                                                                                                                                                                                                                                                                                                                                                                                                                                                                                                                                                                                                                                                                                                                                                                                                                                                                                                                    | 1000x725x800 |
|         | 35            | ~          | L1     | ~           | <b>v</b>                                                                                                                                                                                                                                                                                                                                                                                                                                                                                                                                                                                                                                                                                                                                                                                                                                                                                                                                                                                                                                                                                                                                                                                                                                                                                                                                                                                                                                                                                                                                                                                                                                                                                                                                                                                                                                                                                                                                                                                                                                                                                                                             | 1850x725x800 |

All Dimensions in mm and LxDxH

\* Fabric options available on request

\*\* Available with or without cushion

#### Colour Palette