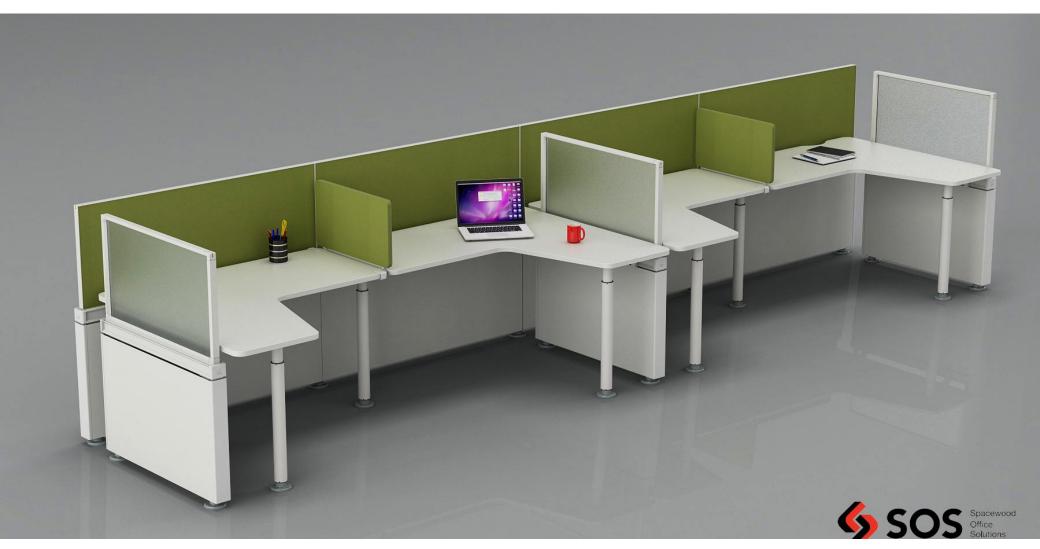

# Processes

Slide 60 maximizes efforts and team work in terms of design and space. It turns even the most congested spaces into cozy comfort zones. Its color, finish and alignment systematically coincide with chosen materials and layouts

#### SLIDE SIXTY

A 60mm partition based workstation system that adapts to any layout. Its immaculate post caps make it a designer's delight. Decorous and systematic bays build professional and engaging workplace.

#### **KEY FEATURES**

- •Slide-on tiles to ensure perfect alignment
- •Offers choice of 60mm or sleeker 28mm return frames
- •Large range of components to suit every need & design
- •Die-casted chrome finish caps

#### STRUCTURE AND CABLE MANAGEMANT

Robust structure

Anodised and powder coated aluminium frame Excellent wire managemant with raceway at multiple levels.

SlideSixty is every space-designer's dream, offering everything that modern workspaces need with a combination of modularity, functionality and aesthetics.