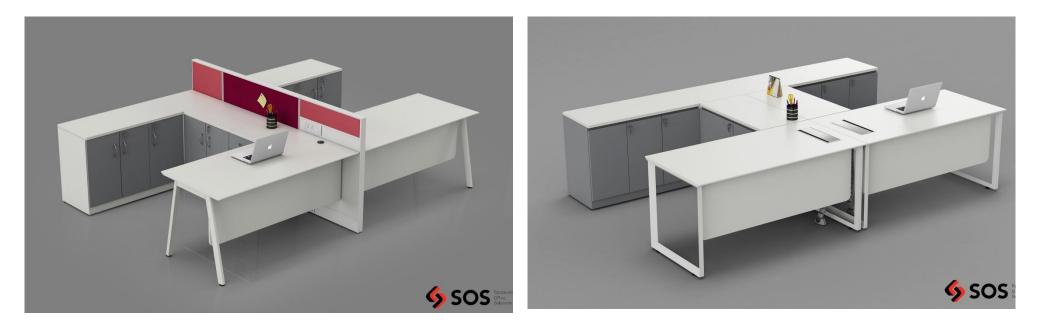

think outside the cubicle...

□ Strong and sturdy under structure with intelligent components

An innovatively designed modular desking solutions, Lineo is a system that forever evolves with you, Lineo's flexibility in customization ensure that you never have to compromise on what you want.

Lineo offers you a solution, irrespective of how complex or demanding the requirement may be.
 With myriads of configurations and a choice of colours and TM finishes, Lineo offerings cover your entire office landscape

- □ In Line with the latest trend in "Desking Systems" LINEO is an innovative product that supports individual workspace and collaborative areas
- Most suited in an open-plan work environment with no distinct rooms or enclosed spaces. Offers improved communication and collaboration among workers. Reduces visual clutter and provides better ergonomics

- Desk Based System
- Powder Coated Metal leg & Cross Member to provide robust under-structure & Aesthetic appeal with Electrical provision on below or above table top
- □Wide choice of leg styles including customised legs

□ Simple construction, neat sleek look.

- □ Larger space to work
- □ Variety of privacy screen types and colours
- □ Create the configuration that suits your design and the uniquely modular structural design of LINEO would adapt to give your imagination a strong, stable and perfect desking solution. Further choose from our wide range of under structures to add the character you wish to build

- The secret of Lineo's customisation possibilities is the innovatively designed under structure and its capability of separating, handling and managing large number of electrical and data cables, making wire management simple and trouble-free.
- □ LINEO provides the flexibility to choose from a wide range of legs, under structures, screens and wire management features to design an engaging workspace as desired. The system allows to create an open or a private setup by selection from these components. Available in various colors, textures and materials useful to enhance the functional and the aesthetic requirements of the environment.

The simple modularity of the LINEO structure and its capability of separating, handling and managing large number of electrical or data cables, makes functional requirements absolutely trouble-free. You can choose freely from a large array of components to create a unique composition with a distinctly differentiated flavor every time