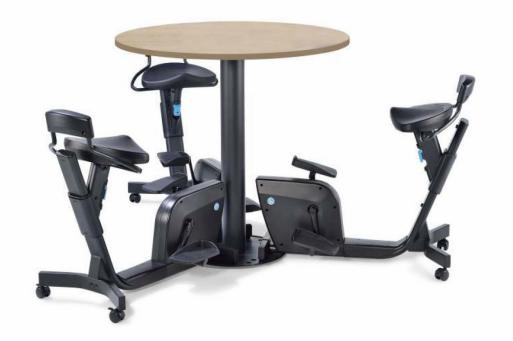

# **DYNAFIT**<sup>\*</sup>

Available in choice of 1 / 2 / 3 seater units
 Choice of rectangular or circular table top
 Sturdy and robust understructure for maximum safety